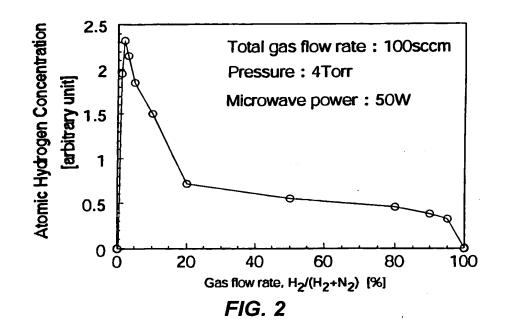

## Replacement Sheet

FIG. 1

Pressure: 4Torr

Microwave power: 50W

H<sub>2</sub>(2sccm)+N<sub>2</sub>(98sccm) H<sub>2</sub>(90sccm)+H<sub>2</sub>O(10sccm)

FIG. 3

Gas flow rate